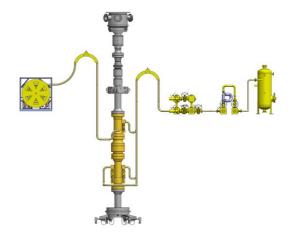

### MANAGED PRESSURE DRILLING SERVICES

Managed Pressure Drilling Solutions that Work for You

- The RMES system is available in a variety of combinations to suit the client's specific needs.
- Available as individual components or a fully operating MPD system
- Semi-automatic or fully automatic
- Automatic kick detection of customer's choice
- With back pressure pump or incorporating one of the rig's mud pumps
- Complete installation including all associated piping and equipment
- Vessel can be prepared to accept MPD equipment when required
- All MPD components are manufactured to API and regulatory requirements

#### TYPICAL MPD INSTALLATIONS

**Below Tension Ring (BTR)** 

Jack-Up (JU) Surface Stack

**Above Tension Ring (ATR)** 

Land Drilling (LD)