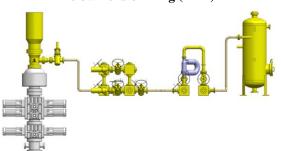

### MANAGED PRESSURE DRILLING SERVICES

Managed Pressure Drilling Solutions that Work for You

- The RMES system is available in a variety of combinations to suit the client's specific needs.
- Available as individual components or a fully operating MPD system
- Semi-automatic or fully automatic
- Automatic kick detection of customer's choice
- With back pressure pump or incorporating one of the rig's mud pumps
- Complete installation including all associated piping and equipment
- Vessel can be prepared to accept MPD equipment when required
- All MPD components are manufactured to API and regulatory requirements

#### TYPICAL MPD INSTALLATIONS

**Below Tension Ring (BTR)** 

Jack-Up (JU) Surface Stack

**Above Tension Ring (ATR)** 

Land Drilling (LD)