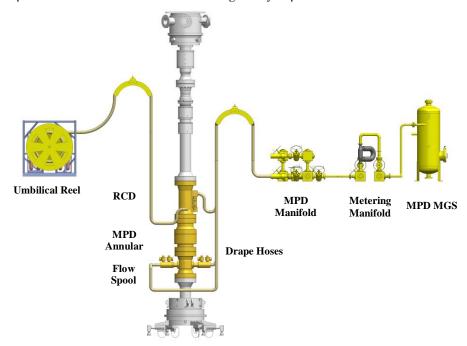

### MANAGED PRESSURE DRILLING SERVICES

Managed Pressure Drilling Solutions that Work for You

- The RMES system is available in a variety of combinations to suit the client's specific needs.
- Available as individual components or a fully operating MPD system
- Semi-automatic or fully automatic
- Automatic kick detection of customer's choice
- With back pressure pump or incorporating one of the rig's mud pumps
- Complete installation including all associated piping and equipment
- Vessel can be prepared to accept MPD equipment when required
- All MPD components are manufactured to API and regulatory requirements

#### TYPICAL MPD INSTALLATIONS

**Below Tension Ring (BTR)** 

Jack-Up (JU) Surface Stack

**Above Tension Ring (ATR)** 

Land Drilling (LD)