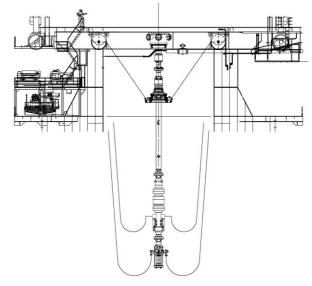

#### READY RIG CONVERSION SERVICES

- Rig equipment survey prior to MPD ready alterations
- Riser and slip joint modifications and crossovers to RCD
- Detailed measurements of the BOP stack up height for the MPD equipment
- Primary flow line layout and connections Conventional drilling operations flow path
- Hard piping additions to existing rig equipment for MPD operations
- Trip tank connections
- Location of the MPD Choke and Metering Manifolds
- Details of the rig gas handling systems and interfaces
- Location of RCD controls and power units
- Location of bleed off and equalization lines
- Interfaces with mud loggers
- Data connections to rig systems
- Drill pipe to be used (important for RCD selection)
- Utility tie-in points

#### TYPICAL MPD INSTALLATIONS

**Below Tension Ring (BTR)** 

Jack-Up (JU) Surface Stack

**Above Tension Ring (ATR)** 

Land Drilling (LD)