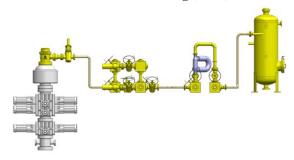

### MANAGED PRESSURE DRILLING SERVICES

Managed Pressure Drilling Solutions that Work for You

- The RMES system is available in a variety of combinations to suit the client's specific needs.
- Available as individual components or a fully operating MPD system
- Semi-automatic or fully automatic
- Automatic kick detection of customer's choice
- With back pressure pump or incorporating one of the rig's mud pumps
- Complete installation including all associated piping and equipment
- Vessel can be prepared to accept MPD equipment when required
- All MPD components are manufactured to API and regulatory requirements

#### TYPICAL MPD INSTALLATIONS

**Below Tension Ring (BTR)** 

Jack-Up (JU) Surface Stack

**Above Tension Ring (ATR)** 

Land Drilling (LD)