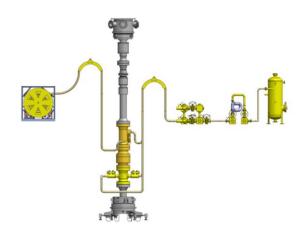

### MANAGED PRESSURE DRILLING SERVICES

Managed Pressure Drilling Solutions that Work for You

- The RMES system is available in a variety of combinations to suit the client's specific needs.
- Available as individual components or a fully operating MPD system
- Semi-automatic or fully automatic
- Automatic kick detection of customer's choice
- With back pressure pump or incorporating one of the rig's mud pumps
- Complete installation including all associated piping and equipment
- Vessel can be prepared to accept MPD equipment when required
- All MPD components are manufactured to API and regulatory requirements

#### READY RIG CONVERSION SERVICES

- Rig equipment survey prior to MPD ready alterations
- Riser and slip joint modifications and crossovers to RCD
- Detailed measurements of the BOP stack up height for the MPD equipment
- Primary flow line layout and connections Conventional drilling operations flow path
- Hard piping additions to existing rig equipment for MPD operations
- Trip tank connections
- Location of the MPD Choke and Metering Manifolds
- Details of the rig gas handling systems and interfaces
- Location of RCD controls and power units
- Location of bleed off and equalization lines
- Interfaces with mud loggers
- Data connections to rig systems
- Drill pipe to be used (important for RCD selection)
- Utility tie-in points

#### TYPICAL MPD INSTALLATIONS

**Below Tension Ring (BTR)** 

Jack-Up (JU) Surface Stack

**Above Tension Ring (ATR)** 

Land Drilling (LD)