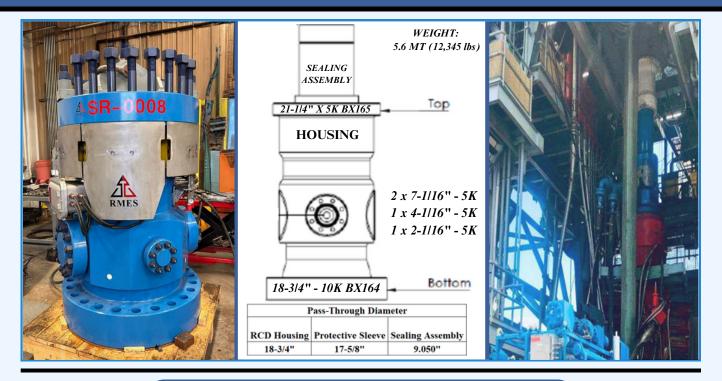

# **DESIGNED FOR EXCELLENCE**

- Versatility: Top Flange RCD ideal for heavy land rigs, platform tender assist rigs, and jack-up rigs.
- Enhanced Reliability: State-of-the-Art Rotary Seals and Bearings ensure long service life.
- H2S Compatibility: All wetted parts suited for H2S Service.
- Customizable: Housing can be manufactured to fit rig-specific flanges, avoiding additional adapter spools.
- Safe Remote Operation: Monitor and Control our Hydraulic Power Unit and Locking System via HMI.
- Choice of Packing Elements: Dual Packing elements standard. Material selection based on well conditions.
  Natural Rubber, HNBR, Polyurethane, etc.

## **COMPONENTS AND ACCESSORIES**