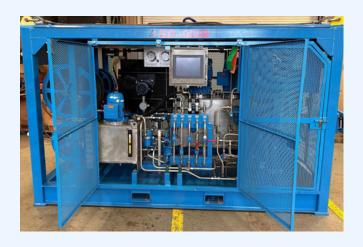

E**

- Versatility: Top Flange RCD ideal for heavy land rigs, platform tender assist rigs, and jack-up rigs.
- Enhanced Reliability: State-of-the-Art Rotary Seals and Bearings ensure long service life.
- H2S Compatibility: All wetted parts suited for H2S Service.
- Customizable: Housing can be manufactured to fit rig-specific flanges, avoiding additional adapter spools.
- Safe Remote Operation: Monitor and Control our Hydraulic Power Unit and Locking System via HMI.
- Choice of Packing Elements: Dual Packing elements standard. Material selection based on well conditions.
  Natural Rubber, HNBR, Polyurethane, etc.

### **OPERATING PARAMETERS**





# UNLOCK YOUR DRILLING POTENTIAL WITH RMES TOP FLANGE RCD TF-3K

## RCD CONTROL SYSTEMS

#### HYDRAULIC POWER UNIT

## HUMAN-MACHINE INTERFACE





#### **OPERATIONS**

- Fully Automated Operation
  - Manual Override Available
- Real-Time Data Display of RCD Parameters.

#### **DIMENSIONS**

- 3020 x 1420 x 1930 mm (120" x 55" x 75")
- Dry Weight: 2.2 MT (4,850 lbs)
- Wet Weight: 2.6 MT (5,730 lbs)

## **COMPONENTS AND ACCESSORIES**

#### A TYPICAL PACKAGE INCLUDES

- RCD Housing
  - Remote Locking System
- 3 or 4 Sealing Assemblies
  - Sealing Assembly Installation Tool and its Pneumatic Control Panel
- Protective Sleeve and its Running Tool
- Test Adaptor

#### **OPTIONALLY INCLUDES**

- Wire line/Logging Adaptor
- · Snubbing Adaptor
- · Stabbing Stand
- Maintenance Stand
- Choice of Packing Element

Contact Us: sales@rmes.com.sg





REGIONAL MARINE & ENGINEERING SERVICES PTE LTD

> GST No. 19-9507378-R No 16, Pioneer Sector 1,