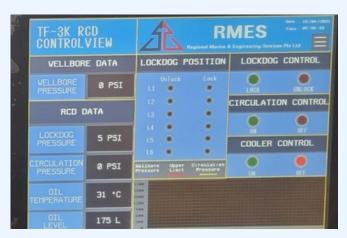

## RCD CONTROL SYSTEMS

## HUMAN-MACHINE INTERFACE

#### **OPERATIONS**

- Fully Automated Operation
  - Manual Override Available
- Real-Time Data Display of RCD Parameters.