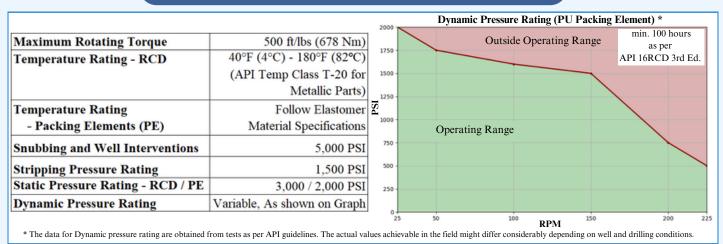

# UNLOCK YOUR DRILLING POTENTIAL WITH RMES TOP FLANGE RCD TF-3K



# **DESIGNED FOR EXCELLENCE**

- Versatility: Top Flange RCD ideal for heavy land rigs, platform tender assist rigs, and jack-up rigs.
- Enhanced Reliability: State-of-the-Art Rotary Seals and Bearings ensure long service life.
- H2S Compatibility: All wetted parts suited for H2S Service.
- Customizable: Housing can be manufactured to fit rig-specific flanges, avoiding additional adapter spools.
- Safe Remote Operation: Monitor and Control our Hydraulic Power Unit and Locking System via HMI.
- Choice of Packing Elements: Dual Packing elements standard. Material selection based on well conditions.
  Natural Rubber, HNBR, Polyurethane, etc.

### **OPERATING PARAMETERS**





# UNLOCK YOUR DRILLING POTENTIAL WITH RMES TOP FLANGE RCD TF-3K

## RCD CONTROL SYSTEMS

#### HYDRAULIC POWER UNIT

## HUMAN-MACHINE INTERFACE





#### **OPERATIONS**

- Fully Automated Operation
  - Manual Override Available
- Real-Time Data Display of RCD Parameters.

#### **DIMENSIONS**

- 3020 x 1420 x 1930 mm (120" x 55" x 75")
- Dry Weight: 2.2 MT (4,850 lbs)
- Wet Weight: 2.6 MT (5,730 lbs)

## **COMPONENTS AND ACCESSORIES**

#### A TYPICAL PACKAGE INCLUDES

- RCD Housing
  - Remote Locking System
- 3 or 4 Sealing Assemblies
  - Sealing Assembly Installation Tool and its Pneumatic Control Panel
- Protective Sleeve and its Running Tool
- Test Adaptor

#### **OPTIONALLY INCLUDES**

- Wire line/Logging Adaptor
- · Snubbing Adaptor
- · Stabbing Stand
- Maintenance Stand
- Choice of